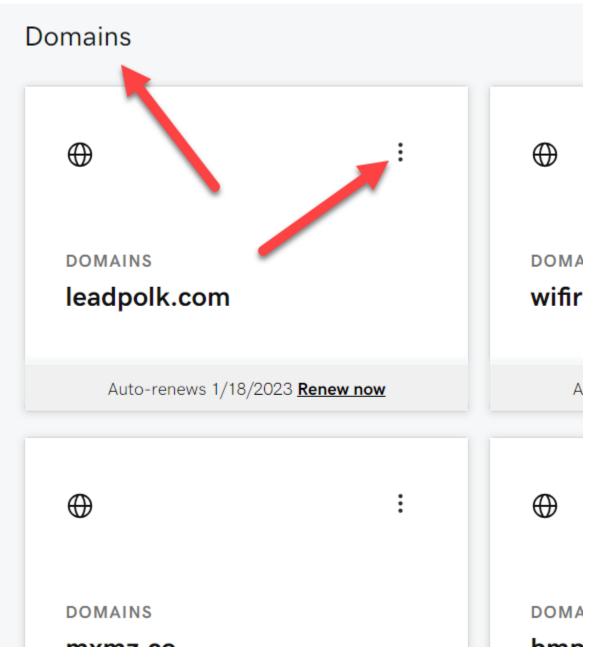

3. Scroll to "**Domains**" and click the **3 vertical dots menu** at the domain you are updating

# Maximize Digital Media | 863-606-5994