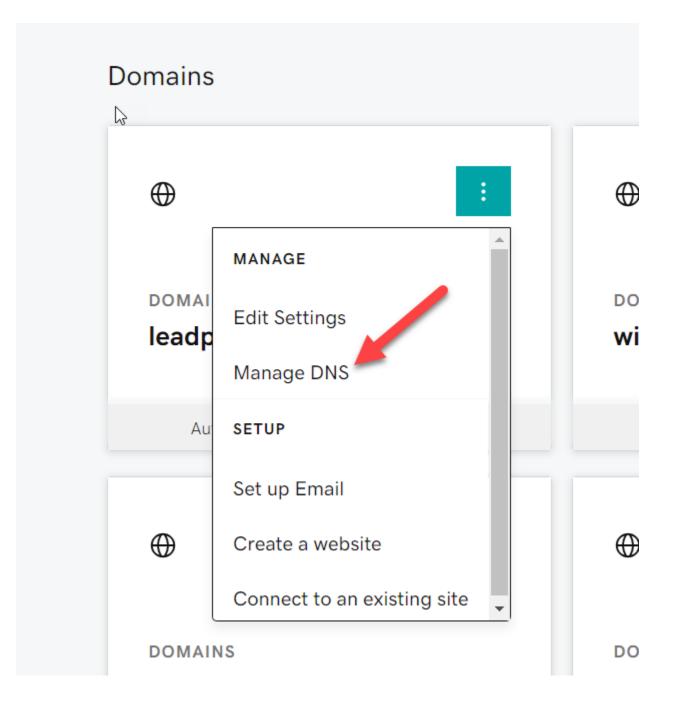

### 4. Select "Manage DNS"

## Maximize Digital Media | 863-606-5994

5. Scroll down to the **DNS Records**, Find the "**A Record**" (typically the first in the table), and click on the edit "**Pencil**" on the far right of the A record